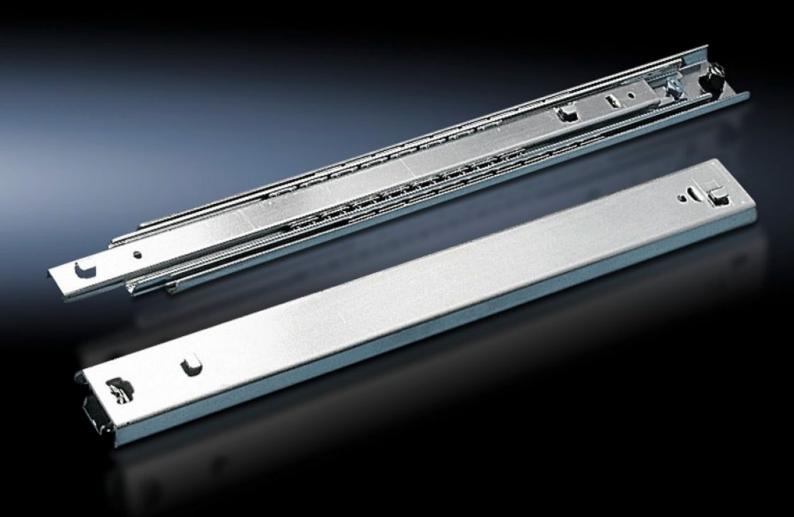

# DK 7065.000 - Telescopic Rails for component shelves installed in VX frames and for upgrading existing VX and TS applications

To retro-fit fixed component shelves for full withdrawal by replacing the existing fastening bolts or mounting rails (heavy-duty version) with telescopic slides.

#### **Features**

| Model No.                          | DK 7065.000                                                                                                                                                                                    |
|------------------------------------|------------------------------------------------------------------------------------------------------------------------------------------------------------------------------------------------|
| Product description                | Fixed component shelves can be easily upgraded to allow full withdrawal. In this case, the existing fastening bolts or mounting rails (heavy-duty version) are replaced with telescopic rails. |
| Material                           | Carbon steel                                                                                                                                                                                   |
| Surface finish                     | Zinc-plated                                                                                                                                                                                    |
| Suitable for component shelf depth | 500 mm<br>19.7 ″                                                                                                                                                                               |
| Load capacity                      | 100 kg                                                                                                                                                                                         |
| Note                               | For installation and locking on a 25 mm hole pattern in the enclosure depth.                                                                                                                   |
| Packaging unit                     | 2 pc(s).                                                                                                                                                                                       |
| Weight/packaging unit              | 3.036 kg<br>6.7 lb.                                                                                                                                                                            |
| Customs tariff number              | 73269098                                                                                                                                                                                       |
| EAN                                | 4028177123878                                                                                                                                                                                  |
| ETIM 7.0                           | EC002620                                                                                                                                                                                       |
| ECLASS 8.0                         | 27189261                                                                                                                                                                                       |